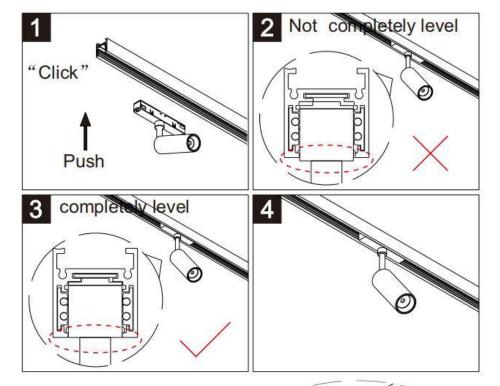

## Item code 86.TL01.0055.02

- Installation and wiring of luminaire must be in accordance with all applicable local codes.<sup>H T</sup>
- Installation, inspection, and maintenance of luminaires should be performed by a qualified
- electrician.
- DO NOT make or alter any open holes in the luminaire. Do not modify the luminaire.
- DO NOT install damaged product.
- Make sure electrical power is OFF before and during installation and maintenance.
- Make sure the equipment is properly grounded.
- Make sure the supply voltage is same as the rated fixture voltage.