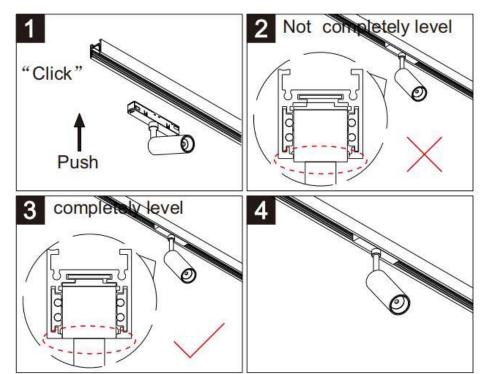

## Item code 86.TL01.0056.01

- Installation and wiring of luminaire must be in accordance with all applicable local codes.
- Installation, inspection, and maintenance of luminaires should be performed by a qualified
- DO NOT make or alter any open holes in the luminaire. Do not modify the luminaire.
- DO NOT install damaged product.
- Make sure electrical power is OFF before and during installation and maintenance.
- Make sure the equipment is properly grounded.
- Make sure the supply voltage is same as the rated fixture voltage.