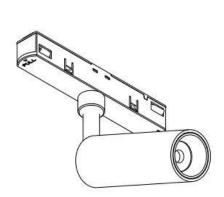

## INDOOR / TRACKLIGHTS / MAGNETIC TRACK / MAGNETIC TRACK **ACCESORIES**

## Item code 86.TL01.0056.01





- Installation and wiring of luminaire must be in accordance with all applicable local codes.
- Installation, inspection, and maintenance of luminaires should be performed by a qualified
- DO NOT make or alter any open holes in the luminaire. Do not modify the luminaire.
- DO NOT install damaged product.
- Make sure electrical power is OFF before and during installation and maintenance.
- Make sure the equipment is properly grounded.
- Make sure the supply voltage is same as the rated fixture voltage.





Note: The positive and negative (+, -) signal terminal of 0-10V dimming luminous must be installed corresponding to the input terminal.

The positive and negative (+, -) signal terminal of DALI dimming luminous, the signal termial does not need to be installed corresponding to the input termial.