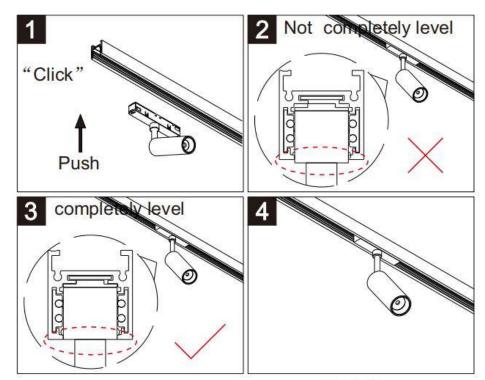

## Item code 86.TL01.0056.02

- Installation and wiring of luminaire must be in accordance with all applicable local codes.
- Installation, inspection, and maintenance of luminaires should be performed by a qualified
- DO NOT make or alter any open holes in the luminaire. Do not modify the luminaire.
- DO NOT install damaged product.
- Make sure electrical power is OFF before and during installation and maintenance.
- Make sure the equipment is properly grounded.
- Make sure the supply voltage is same as the rated fixture voltage.