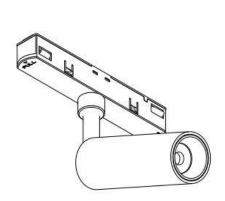

## INDOOR / TRACKLIGHTS / MAGNETIC TRACK / MAGNETIC TRACK **ACCESORIES**

## Item code 86.TL01.0057.02

- Installation and wiring of luminaire must be in accordance with all applicable local codes.
- Installation, inspection, and maintenance of luminaires should be performed by a qualified electrician.
- DO NOT make or alter any open holes in the luminaire. Do not modify the luminaire.
- DO NOT install damaged product.
- Make sure electrical power is OFF before and during installation and maintenance.
- Make sure the equipment is properly grounded.
- Make sure the supply voltage is same as the rated fixture voltage.