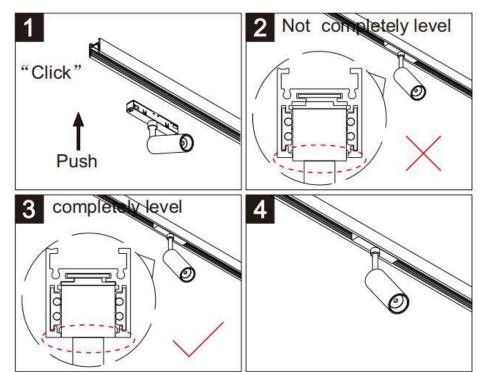

## Item code 86.TL01.0057.02

- Installation and wiring of luminaire must be in accordance with all applicable local codes.
- Installation, inspection, and maintenance of luminaires should be performed by a qualified electrician.
- DO NOT make or alter any open holes in the luminaire. Do not modify the luminaire.
- DO NOT install damaged product.
- Make sure electrical power is OFF before and during installation and maintenance.
- Make sure the equipment is properly grounded.
- Make sure the supply voltage is same as the rated fixture voltage.