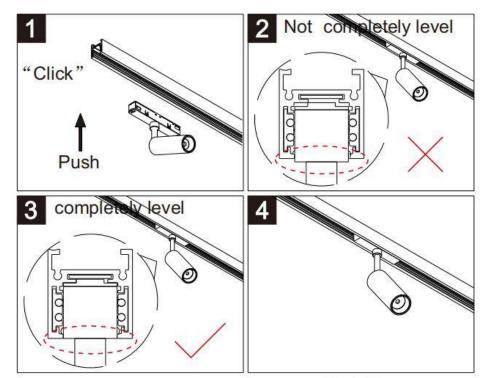

## Item code 86.TL01.1100.01

- Installation and wiring of luminaire must be in accordance with all applicable local codes.
- Installation, inspection, and maintenance of luminaires should be performed by a qualified
- DO NOT make or alter any open holes in the luminaire. Do not modify the luminaire.
- DO NOT install damaged product.
- Make sure electrical power is OFF before and during installation and maintenance.
- Make sure the equipment is properly grounded.
- Make sure the supply voltage is same as the rated fixture voltage.