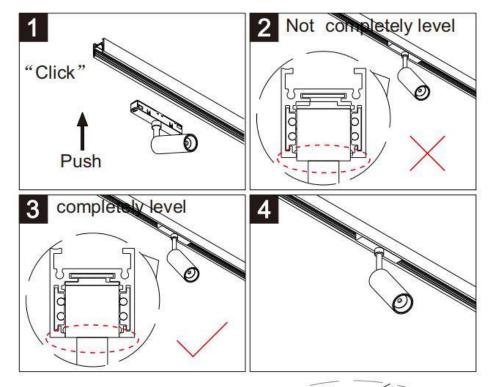

## Item code 86.TL01.1100.02

- Installation and wiring of luminaire must be in accordance with all applicable local codes. H T
- Installation, inspection, and maintenance of luminaires should be performed by a qualified
- electrician.
- DO NOT make or alter any open holes in the luminaire. Do not modify the luminaire.
- DO NOT install damaged product.
- Make sure electrical power is OFF before and during installation and maintenance.
- Make sure the equipment is properly grounded.
- Make sure the supply voltage is same as the rated fixture voltage.