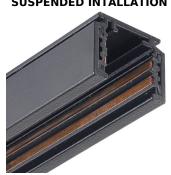

## INDOOR / TRACKLIGHTS / MAGNETIC TRACK / TRACK 1 SURFACE OR SUSPENDED INTALLATION