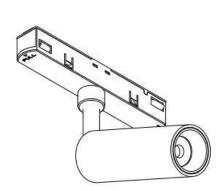

## INDOOR / TRACKLIGHTS / MAGNETIC TRACK / TRACK 1 SURFACE OR SUSPENDED INTALLATION