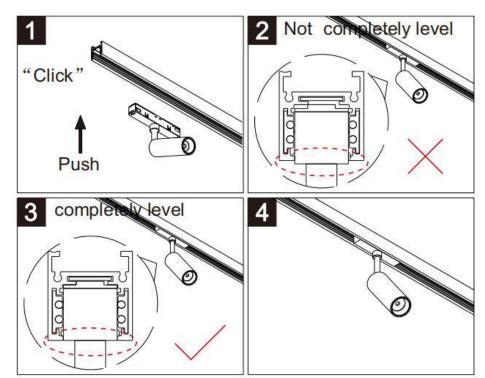

## Item code 86.TL01.1200.01

- Installation and wiring of luminaire must be in accordance with all applicable local codes.
- Installation, inspection, and maintenance of luminaires should be performed by a qualified
- DO NOT make or alter any open holes in the luminaire. Do not modify the luminaire.
- DO NOT install damaged product.
- Make sure electrical power is OFF before and during installation and maintenance.
- Make sure the equipment is properly grounded.
- Make sure the supply voltage is same as the rated fixture voltage.