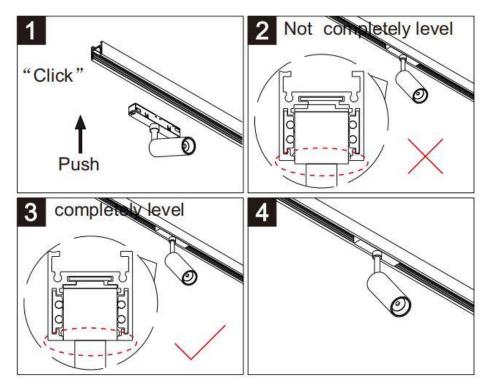

## Item code 86.TL01.1200.02

- Installation and wiring of luminaire must be in accordance with all applicable local codes.
- Installation, inspection, and maintenance of luminaires should be performed by a qualified
- DO NOT make or alter any open holes in the luminaire. Do not modify the luminaire.
- DO NOT install damaged product.
- Make sure electrical power is OFF before and during installation and maintenance.
- Make sure the equipment is properly grounded.
- Make sure the supply voltage is same as the rated fixture voltage.