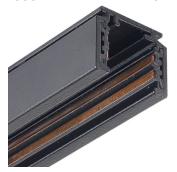

## INDOOR / TRACKLIGHTS / MAGNETIC TRACK / TRACK 1 SURFACE OR SUSPENDED INTALLATION

## Item code 86.TL01.1300.02

- Installation and wiring of luminaire must be in accordance with all applicable local codes. H T
- Installation, inspection, and maintenance of luminaires should be performed by a qualified
- electrician.
- DO NOT make or alter any open holes in the luminaire. Do not modify the luminaire.
- DO NOT install damaged product.
- Make sure electrical power is OFF before and during installation and maintenance.
- Make sure the equipment is properly grounded.
- Make sure the supply voltage is same as the rated fixture voltage.