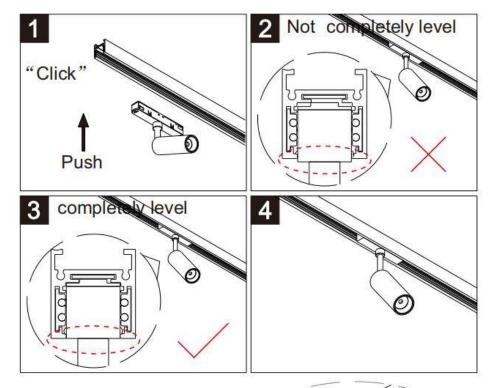

## Item code 86.TL01.1300.02

- Installation and wiring of luminaire must be in accordance with all applicable local codes. H T
- Installation, inspection, and maintenance of luminaires should be performed by a qualified
- electrician.
- DO NOT make or alter any open holes in the luminaire. Do not modify the luminaire.
- DO NOT install damaged product.
- Make sure electrical power is OFF before and during installation and maintenance.
- Make sure the equipment is properly grounded.
- Make sure the supply voltage is same as the rated fixture voltage.