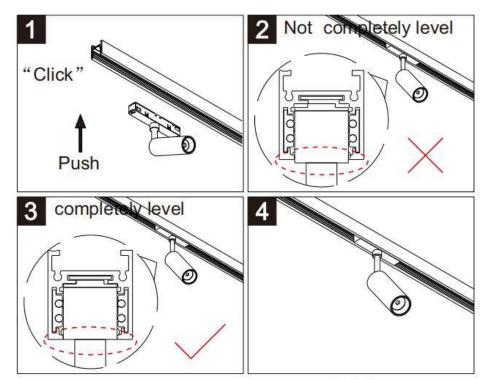

## Item code 86.TL01.2100.01

- Installation and wiring of luminaire must be in accordance with all applicable local codes.
- Installation, inspection, and maintenance of luminaires should be performed by a qualified electrician.
- DO NOT make or alter any open holes in the luminaire. Do not modify the luminaire.
- DO NOT install damaged product.
- Make sure electrical power is OFF before and during installation and maintenance.
- Make sure the equipment is properly grounded.
- Make sure the supply voltage is same as the rated fixture voltage.