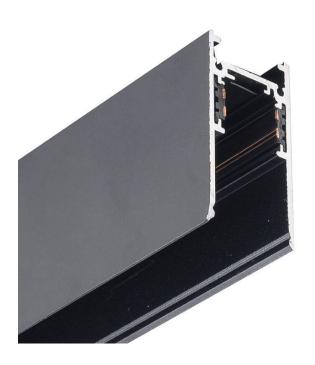

## Track 2 surface or suspended intallation

Lavov track from the family Magnetic Track and Track 2 surface or suspended intallation with a lenght of 1m and finished in black color.

| Item code    | 86.TL01.2100.02                          |
|--------------|------------------------------------------|
| Product type | Indoor                                   |
| Category     | <br>Tracklights                          |
| Family       | Magnetic Track                           |
| Subfamily    | Track 2 surface or suspended intallation |
| Pictograms   | -                                        |

## Product

Colour

black

| Dimensions              |    |
|-------------------------|----|
| Product dimensions (mm) | 1m |