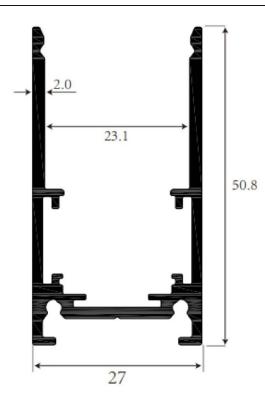

## **TRACKLIGHTS - MAGNETIC TRACK**





## Track 2 surface or suspended intallation

Lavov track from the family Magnetic Track and Track 2 surface or suspended intallation with a lenght of 1m and finished in black color.

| Item code    | 86.TL01.2100.02                          |
|--------------|------------------------------------------|
| Product type | Indoor                                   |
| Category     | <br>Tracklights                          |
| Family       | Magnetic Track                           |
| Subfamily    | Track 2 surface or suspended intallation |
| Pictograms   | -                                        |

τograms

## Product

Colour

black

| Dimensions              |    |
|-------------------------|----|
| Product dimensions (mm) | 1m |

## Scheme