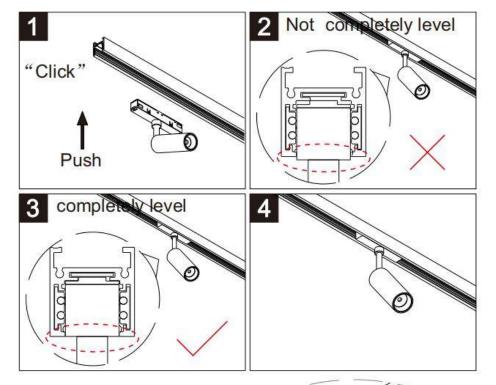

## Item code 86.TL01.2100.02

- Installation and wiring of luminaire must be in accordance with all applicable local codes. H au
- Installation, inspection, and maintenance of luminaires should be performed by a qualified
- electrician.
- DO NOT make or alter any open holes in the luminaire. Do not modify the luminaire.
- DO NOT install damaged product.
- Make sure electrical power is OFF before and during installation and maintenance.
- Make sure the equipment is properly grounded.
- Make sure the supply voltage is same as the rated fixture voltage.