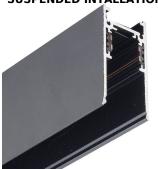

## INDOOR / TRACKLIGHTS / MAGNETIC TRACK / TRACK 2 SURFACE OR SUSPENDED INTALLATION