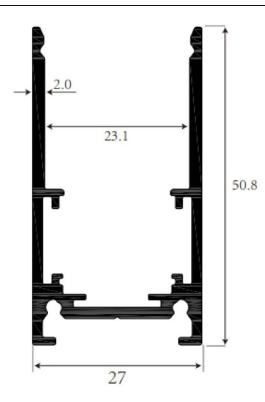

## **TRACKLIGHTS - MAGNETIC TRACK**





## Track 2 surface or suspended intallation

Lavov track from the family Magnetic Track and Track 2 surface or suspended intallation with a lenght of 2m and finished in white color.

| Item code    | 86.TL01.2200.01                          |
|--------------|------------------------------------------|
| Product type | Indoor                                   |
| Category     | <br>Tracklights                          |
| Family       | Magnetic Track                           |
| Subfamily    | Track 2 surface or suspended intallation |
| Pictograms   | -                                        |

τograms

## Product

Colour

white

| Dimensions              |    |
|-------------------------|----|
| Product dimensions (mm) | 2m |

## Scheme