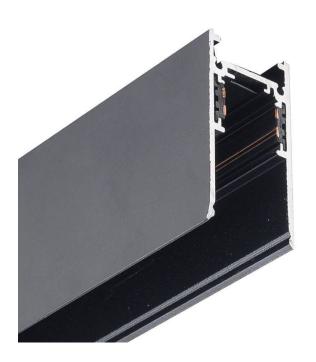

## Track 2 surface or suspended intallation

Lavov track from the family Magnetic Track and Track 2 surface or suspended intallation with a lenght of 2m and finished in white color.

| Item code    | 86.TL01.2200.01                          |
|--------------|------------------------------------------|
| Product type | Indoor                                   |
| Category     | <br>Tracklights                          |
| Family       | Magnetic Track                           |
| Subfamily    | Track 2 surface or suspended intallation |
| Pictograms   | -                                        |