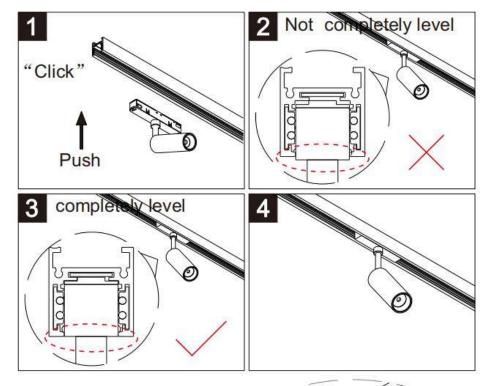

## Item code 86.TL01.2200.01

- Installation and wiring of luminaire must be in accordance with all applicable local codes. H T
- Installation, inspection, and maintenance of luminaires should be performed by a qualified
- electrician.
- DO NOT make or alter any open holes in the luminaire. Do not modify the luminaire.
- DO NOT install damaged product.
- Make sure electrical power is OFF before and during installation and maintenance.
- Make sure the equipment is properly grounded.
- Make sure the supply voltage is same as the rated fixture voltage.