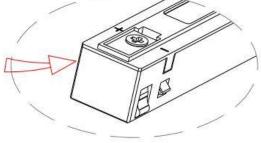

THE HERE

Note: The positive and negative (+, -) signal terminal of 0-10V dimming luminous must be installed corresponding to the input terminal.

The positive and negative (+, -) signal terminal of DALI dimming luminous, the signal termial does not need to be installed corresponding to the input termial.