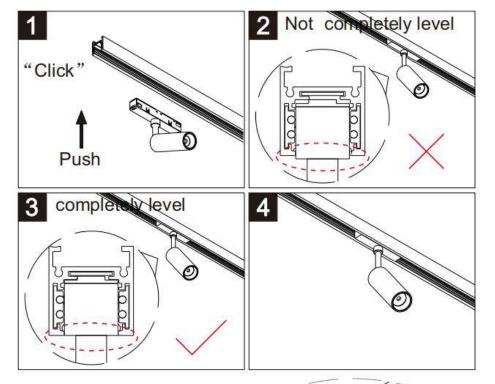

## Item code 86.TL01.2200.02

- Installation and wiring of luminaire must be in accordance with all applicable local codes. H T
- Installation, inspection, and maintenance of luminaires should be performed by a qualified
- electrician.
- DO NOT make or alter any open holes in the luminaire. Do not modify the luminaire.
- DO NOT install damaged product.
- Make sure electrical power is OFF before and during installation and maintenance.
- Make sure the equipment is properly grounded.
- Make sure the supply voltage is same as the rated fixture voltage.