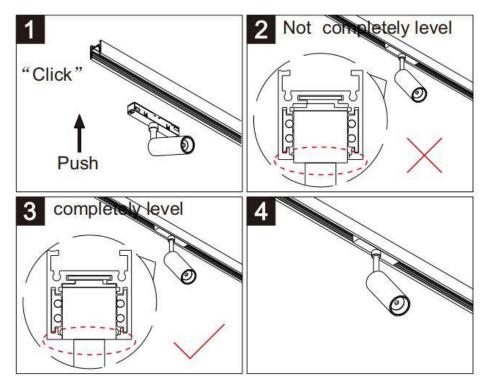

## Item code 86.TL01.2300.01

- Installation and wiring of luminaire must be in accordance with all applicable local codes.
- Installation, inspection, and maintenance of luminaires should be performed by a qualified electrician.
- DO NOT make or alter any open holes in the luminaire. Do not modify the luminaire.
- DO NOT install damaged product.
- Make sure electrical power is OFF before and during installation and maintenance.
- Make sure the equipment is properly grounded.
- Make sure the supply voltage is same as the rated fixture voltage.