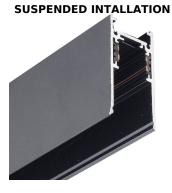

## INDOOR / TRACKLIGHTS / MAGNETIC TRACK / TRACK 2 SURFACE OR

## Item code 86.TL01.2300.02

- DO NOT make or alter any open holes in the luminaire. Do not modify the luminaire.
- DO NOT install damaged product.
- Make sure electrical power is OFF before and during installation and maintenance.
- Make sure the equipment is properly grounded.
- Make sure the supply voltage is same as the rated fixture voltage.