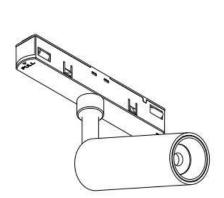

## INDOOR / TRACKLIGHTS / MAGNETIC TRACK / TRACK 2 SURFACE OR

## Item code 86.TL01.2300.02

- DO NOT make or alter any open holes in the luminaire. Do not modify the luminaire.
- DO NOT install damaged product.
- Make sure electrical power is OFF before and during installation and maintenance.
- Make sure the equipment is properly grounded.
- Make sure the supply voltage is same as the rated fixture voltage.