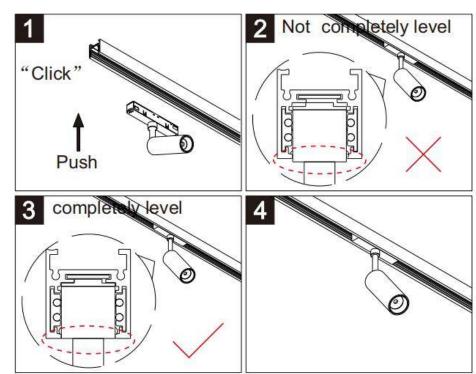

## INDOOR / TRACKLIGHTS / MAGNETIC TRACK / TRACK 2 SURFACE OR

## Item code 86.TL01.2300.02

- DO NOT make or alter any open holes in the luminaire. Do not modify the luminaire.
- DO NOT install damaged product.
- Make sure electrical power is OFF before and during installation and maintenance.
- Make sure the equipment is properly grounded.
- Make sure the supply voltage is same as the rated fixture voltage.