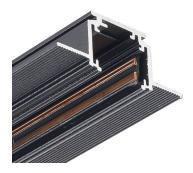

## INDOOR / TRACKLIGHTS / MAGNETIC TRACK / TRACK 3 RECESSED TRIMLESS INTALLATION

## Item code 86.TL01.3100.01

- Installation and wiring of luminaire must be in accordance with all applicable local codes.
  Installation, inspection, and maintenance of luminaires should be performed by a qualified
- electrician.
- DO NOT make or alter any open holes in the luminaire. Do not modify the luminaire.
- DO NOT install damaged product.
- Make sure electrical power is OFF before and during installation and maintenance.
- Make sure the equipment is properly grounded.
- Make sure the supply voltage is same as the rated fixture voltage.