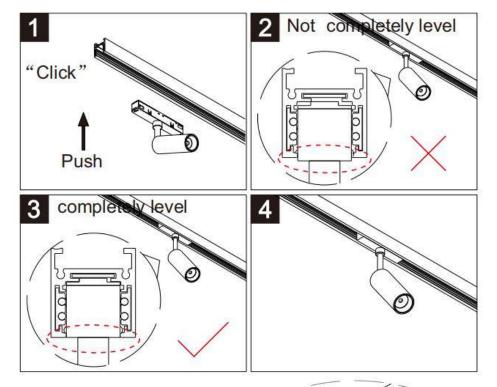

## INDOOR / TRACKLIGHTS / MAGNETIC TRACK / TRACK 3 RECESSED TRIMLESS INTALLATION

## Item code 86.TL01.3100.01

- Installation and wiring of luminaire must be in accordance with all applicable local codes.
  Installation, inspection, and maintenance of luminaires should be performed by a qualified
- electrician.
- DO NOT make or alter any open holes in the luminaire. Do not modify the luminaire.
- DO NOT install damaged product.
- Make sure electrical power is OFF before and during installation and maintenance.
- Make sure the equipment is properly grounded.
- Make sure the supply voltage is same as the rated fixture voltage.