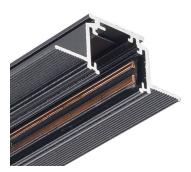

## INDOOR / TRACKLIGHTS / MAGNETIC TRACK / TRACK 3 RECESSED TRIMLESS INTALLATION