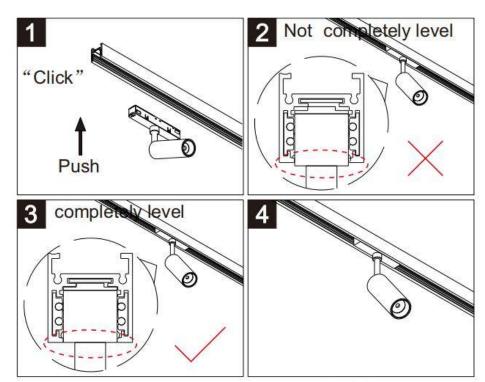

## INDOOR / TRACKLIGHTS / MAGNETIC TRACK / TRACK 3 RECESSED TRIMLESS INTALLATION