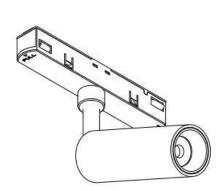

## INDOOR / TRACKLIGHTS / MAGNETIC TRACK / TRACK 3 RECESSED TRIMLESS INTALLATION