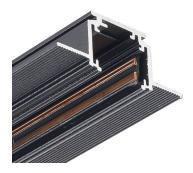

## INDOOR / TRACKLIGHTS / MAGNETIC TRACK / TRACK 3 RECESSED TRIMLESS INTALLATION

## Item code 86.TL01.3200.01

- Installation and wiring of luminaire must be in accordance with all applicable local codes.
  Installation, inspection, and maintenance of luminaires should be performed by a qualified
- electrician.
- DO NOT make or alter any open holes in the luminaire. Do not modify the luminaire.
- DO NOT install damaged product.
- Make sure electrical power is OFF before and during installation and maintenance.
- Make sure the equipment is properly grounded.
- Make sure the supply voltage is same as the rated fixture voltage.