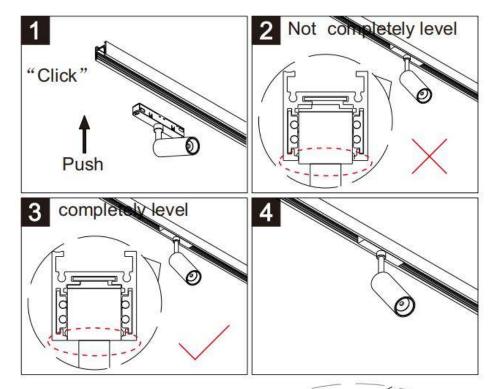

## INDOOR / TRACKLIGHTS / MAGNETIC TRACK / TRACK 3 RECESSED TRIMLESS INTALLATION

## Item code 86.TL01.3200.01

- Installation and wiring of luminaire must be in accordance with all applicable local codes.
  Installation, inspection, and maintenance of luminaires should be performed by a qualified
- electrician.
- DO NOT make or alter any open holes in the luminaire. Do not modify the luminaire.
- DO NOT install damaged product.
- Make sure electrical power is OFF before and during installation and maintenance.
- Make sure the equipment is properly grounded.
- Make sure the supply voltage is same as the rated fixture voltage.