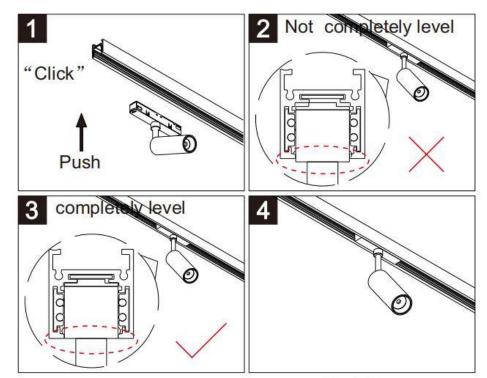

## INDOOR / TRACKLIGHTS / MAGNETIC TRACK / TRACK 3 RECESSED TRIMLESS INTALLATION