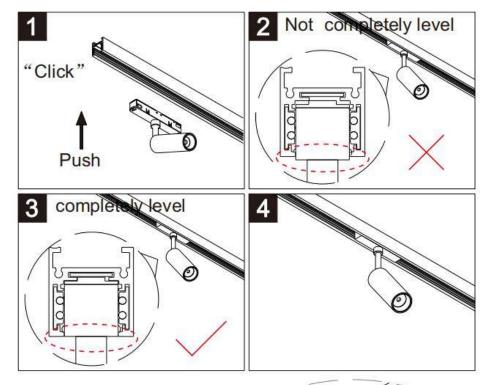

## Item code 86.TL01.3300.01

- Installation and wiring of luminaire must be in accordance with all applicable local codes.<sup>H T</sup>
  Installation, inspection, and maintenance of luminaires should be performed by a qualified
- Installation, inspection, and maintenance of luminaires should be perform
- electrician.
- DO NOT make or alter any open holes in the luminaire. Do not modify the luminaire.
- DO NOT install damaged product.
- Make sure electrical power is OFF before and during installation and maintenance.
- Make sure the equipment is properly grounded.
- Make sure the supply voltage is same as the rated fixture voltage.