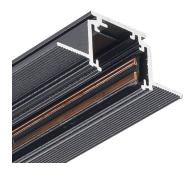

## INDOOR / TRACKLIGHTS / MAGNETIC TRACK / TRACK 3 RECESSED TRIMLESS INTALLATION

## Item code 86.TL01.3300.01

- Installation and wiring of luminaire must be in accordance with all applicable local codes.<sup>H T</sup>
  Installation, inspection, and maintenance of luminaires should be performed by a qualified
- Installation, inspection, and maintenance of luminaires should be perform
- electrician.
- DO NOT make or alter any open holes in the luminaire. Do not modify the luminaire.
- DO NOT install damaged product.
- Make sure electrical power is OFF before and during installation and maintenance.
- Make sure the equipment is properly grounded.
- Make sure the supply voltage is same as the rated fixture voltage.