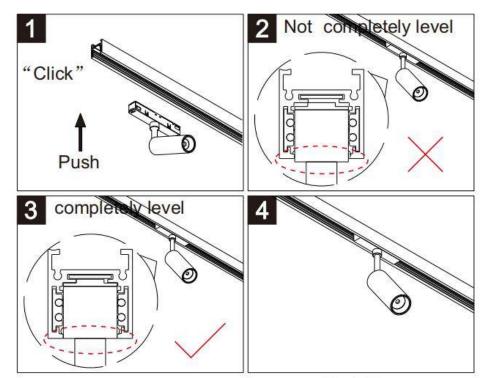

## INDOOR / TRACKLIGHTS / MAGNETIC TRACK / TRACK 3 RECESSED TRIMLESS INTALLATION