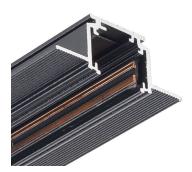

## INDOOR / TRACKLIGHTS / MAGNETIC TRACK / TRACK 3 RECESSED TRIMLESS INTALLATION