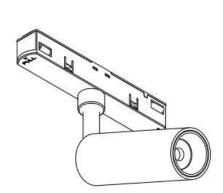

## INDOOR / TRACKLIGHTS / MAGNETIC TRACK / TRACK 3 RECESSED TRIMLESS INTALLATION