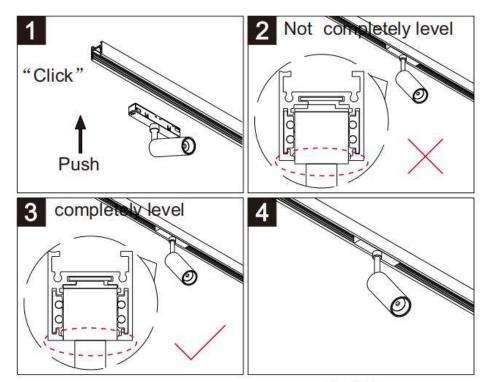

## Item code 86.TL01.4200.01

- Installation and wiring of luminaire must be in accordance with all applicable local codes.
- Installation, inspection, and maintenance of luminaires should be performed by a qualified electrician.
- DO NOT make or alter any open holes in the luminaire. Do not modify the luminaire.
- DO NOT install damaged product.
- Make sure electrical power is OFF before and during installation and maintenance.
- Make sure the equipment is properly grounded.
- Make sure the supply voltage is same as the rated fixture voltage.