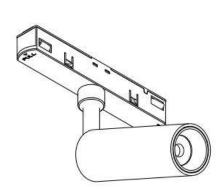

## Item code 86.TL01.4200.01

- Installation and wiring of luminaire must be in accordance with all applicable local codes.
- Installation, inspection, and maintenance of luminaires should be performed by a qualified electrician.
- DO NOT make or alter any open holes in the luminaire. Do not modify the luminaire.
- DO NOT install damaged product.
- Make sure electrical power is OFF before and during installation and maintenance.
- Make sure the equipment is properly grounded.
- Make sure the supply voltage is same as the rated fixture voltage.