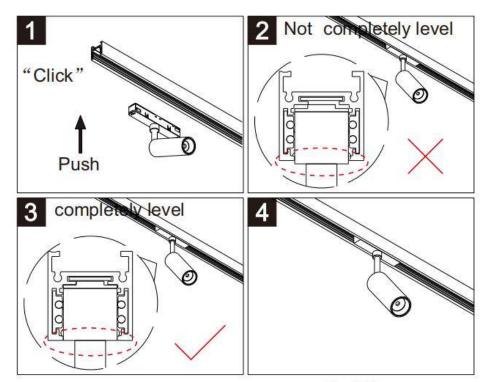

## TRACK / TRACK 4 RECESSED

- DO NOT make or alter any open holes in the luminaire. Do not modify the luminaire.
- DO NOT install damaged product.
- Make sure electrical power is OFF before and during installation and maintenance.
- Make sure the equipment is properly grounded.
- Make sure the supply voltage is same as the rated fixture voltage.