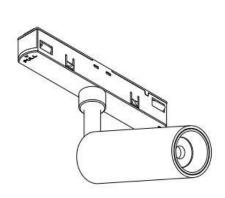

## TRACK / TRACK 4 RECESSED

## Item code 86.TL01.4300.01

• Installation, inspection, and maintenance of luminaires should be performed by a qualified electrician.

- DO NOT make or alter any open holes in the luminaire. Do not modify the luminaire.
- DO NOT install damaged product.
- Make sure electrical power is OFF before and during installation and maintenance.
- Make sure the equipment is properly grounded.
- Make sure the supply voltage is same as the rated fixture voltage.