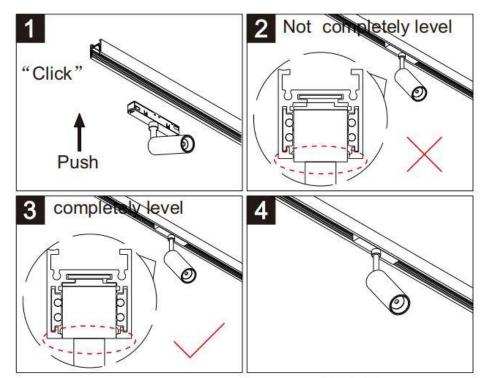

## Item code 86.TL01.4300.01

• Installation, inspection, and maintenance of luminaires should be performed by a qualified electrician.

- DO NOT make or alter any open holes in the luminaire. Do not modify the luminaire.
- DO NOT install damaged product.
- Make sure electrical power is OFF before and during installation and maintenance.
- Make sure the equipment is properly grounded.
- Make sure the supply voltage is same as the rated fixture voltage.