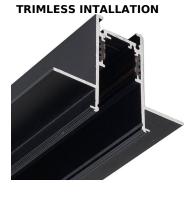

## TRACK / TRACK 4 RECESSED

## Item code 86.TL01.4300.01

• Installation, inspection, and maintenance of luminaires should be performed by a qualified electrician.

- DO NOT make or alter any open holes in the luminaire. Do not modify the luminaire.
- DO NOT install damaged product.
- Make sure electrical power is OFF before and during installation and maintenance.
- Make sure the equipment is properly grounded.
- Make sure the supply voltage is same as the rated fixture voltage.