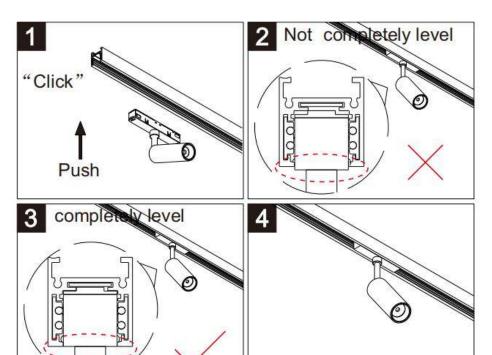

## TRACK / TRACK 4 RECESSED TRIMLESS INTALLATION

## Item code 86.TL01.4300.02

- DO NOT install damaged product.
- Make sure electrical power is OFF before and during installation and maintenance.
- Make sure the equipment is properly grounded.
- Make sure the supply voltage is same as the rated fixture voltage.