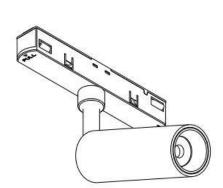

## TRACK / TRACK 4 RECESSED TRIMLESS INTALLATION

## Item code 86.TL01.4300.02

- DO NOT install damaged product.
- Make sure electrical power is OFF before and during installation and maintenance.
- Make sure the equipment is properly grounded.
- Make sure the supply voltage is same as the rated fixture voltage.