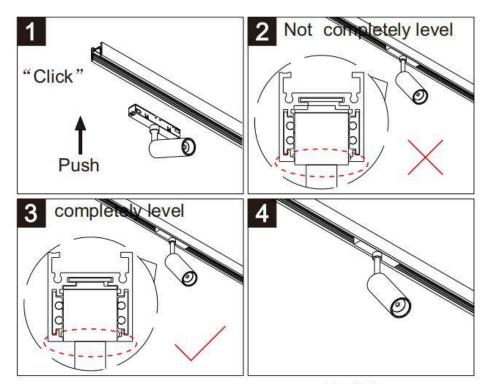

## INDOOR / TRACKLIGHTS / MAGNETIC TRACK / TRACK 5 SUSPENDED

- Installation, inspection, and maintenance of luminaires should be performed by a qualified
- DO NOT make or alter any open holes in the luminaire. Do not modify the luminaire.
- DO NOT install damaged product.
- Make sure electrical power is OFF before and during installation and maintenance.
- Make sure the equipment is properly grounded.
- Make sure the supply voltage is same as the rated fixture voltage.