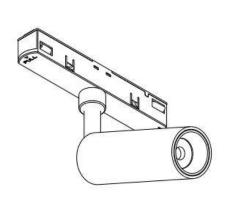

## TRACK / TRACK 5 SUSPENDED

## Item code 86.TL01.5200.01

• Installation, inspection, and maintenance of luminaires should be performed by a qualified

- DO NOT make or alter any open holes in the luminaire. Do not modify the luminaire.
- DO NOT install damaged product.
- Make sure electrical power is OFF before and during installation and maintenance.
- Make sure the equipment is properly grounded.
- Make sure the supply voltage is same as the rated fixture voltage.