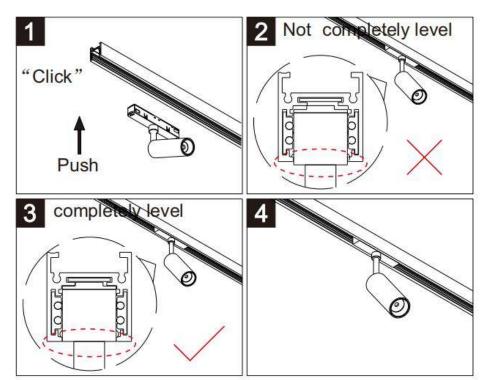

## Item code 86.TL01.5200.01

• Installation, inspection, and maintenance of luminaires should be performed by a qualified

- DO NOT make or alter any open holes in the luminaire. Do not modify the luminaire.
- DO NOT install damaged product.
- Make sure electrical power is OFF before and during installation and maintenance.
- Make sure the equipment is properly grounded.
- Make sure the supply voltage is same as the rated fixture voltage.