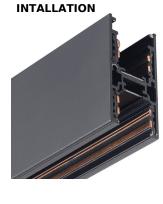

## TRACK / TRACK 5 SUSPENDED

## Item code 86.TL01.5200.01

• Installation, inspection, and maintenance of luminaires should be performed by a qualified

- DO NOT make or alter any open holes in the luminaire. Do not modify the luminaire.
- DO NOT install damaged product.
- Make sure electrical power is OFF before and during installation and maintenance.
- Make sure the equipment is properly grounded.
- Make sure the supply voltage is same as the rated fixture voltage.