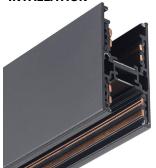

## INDOOR / TRACKLIGHTS / MAGNETIC TRACK / TRACK 5 SUSPENDED INTALLATION

## Item code 86.TL01.5200.02

- Installation and wiring of luminaire must be in accordance with all applicable local codes. H au
- Installation, inspection, and maintenance of luminaires should be performed by a qualified
- electrician.
- DO NOT make or alter any open holes in the luminaire. Do not modify the luminaire.
- DO NOT install damaged product.
- Make sure electrical power is OFF before and during installation and maintenance.
- Make sure the equipment is properly grounded.
- Make sure the supply voltage is same as the rated fixture voltage.