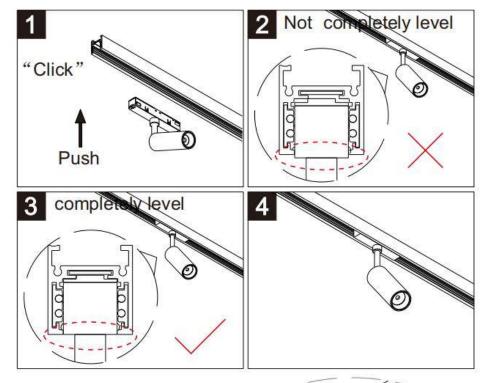

## Item code 86.TL01.5200.02

- Installation and wiring of luminaire must be in accordance with all applicable local codes. H au
- Installation, inspection, and maintenance of luminaires should be performed by a qualified
- electrician.
- DO NOT make or alter any open holes in the luminaire. Do not modify the luminaire.
- DO NOT install damaged product.
- Make sure electrical power is OFF before and during installation and maintenance.
- Make sure the equipment is properly grounded.
- Make sure the supply voltage is same as the rated fixture voltage.

THE HERE

Note: The positive and negative (+, -) signal terminal of 0-10V dimming luminous must be installed corresponding to the input terminal.

The positive and negative (+, -) signal terminal of DALI dimming luminous, the signal termial does not need to be installed corresponding to the input termial.