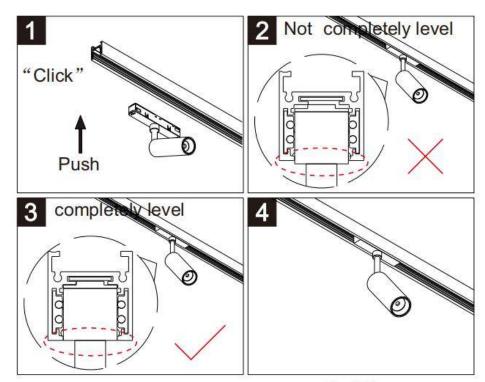

## Item code 86.TL01.5300.01

- Installation and wiring of luminaire must be in accordance with all applicable local codes.
- Installation, inspection, and maintenance of luminaires should be performed by a qualified
- DO NOT make or alter any open holes in the luminaire. Do not modify the luminaire.
- DO NOT install damaged product.
- Make sure electrical power is OFF before and during installation and maintenance.
- Make sure the equipment is properly grounded.
- Make sure the supply voltage is same as the rated fixture voltage.