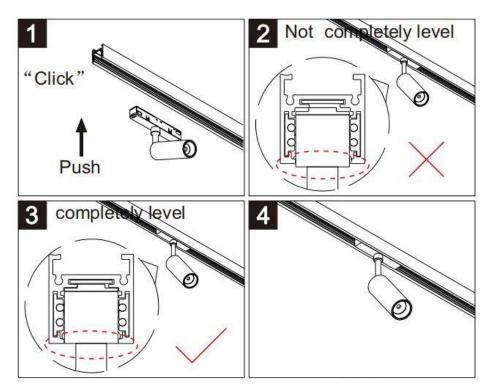

## Item code 86.TL01.5300.02

- Installation and wiring of luminaire must be in accordance with all applicable local codes.
- Installation, inspection, and maintenance of luminaires should be performed by a qualified
- DO NOT make or alter any open holes in the luminaire. Do not modify the luminaire.
- DO NOT install damaged product.
- Make sure electrical power is OFF before and during installation and maintenance.
- Make sure the equipment is properly grounded.
- Make sure the supply voltage is same as the rated fixture voltage.