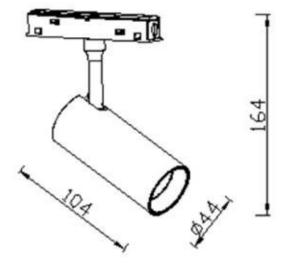

## Tube tracklight D45 H100

Lavov tracklight from the family Tube tracklight D45 H100 with a power of 10W and a beam angle of 15°. With a real lumen output of 1000lm and an efficiency of 100lm/W. Made in Die cast aluminium and finished in white color. DALI Tunable White Dim  $0.1 \sim 100\%$ .

## Scheme

| Product                       |                                    |
|-------------------------------|------------------------------------|
| Real power (W)                | 10                                 |
| Real luminous flux (Lm)       | 1000lm                             |
| Luminous efficiency<br>(Lm/W) | 100                                |
| Beam angle (º)                | 15°                                |
| Colour                        | white                              |
| Chip Brand                    | EPISTAR                            |
| Control gear included         | YES                                |
| Control gear                  | DALI Tunable White Dim<br>0.1~100% |
| Flicker Free                  | Yes                                |
| Average life time (h)         | 50000hrs L80 B10                   |
| Colour temperature (K)        | 3000                               |
| Colour consistency<br>(SDCM)  | SDCM<3                             |
| CRI                           | 90                                 |