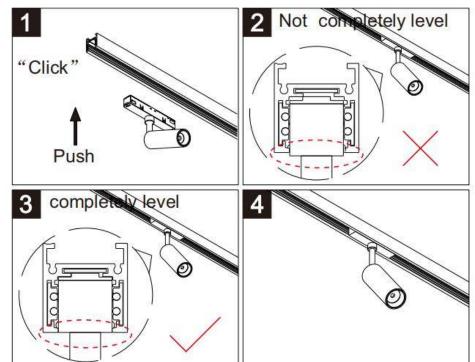

## Item code 86.TL01.8310.01

- Installation and wiring of luminaire must be in accordance with all applicable local codes.
- Installation, inspection, and maintenance of luminaires should be performed by a qualified
- DO NOT make or alter any open holes in the luminaire. Do not modify the luminaire.
- DO NOT install damaged product.
- Make sure electrical power is OFF before and during installation and maintenance.
- Make sure the equipment is properly grounded.
- Make sure the supply voltage is same as the rated fixture voltage.