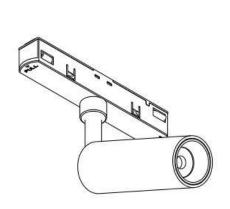

## INDOOR / TRACKLIGHTS / MAGNETIC **TRACK / TUBE TRACKLIGHT D45 H100**

## Item code 86.TL01.8310.01

- Installation and wiring of luminaire must be in accordance with all applicable local codes.
- Installation, inspection, and maintenance of luminaires should be performed by a qualified
- DO NOT make or alter any open holes in the luminaire. Do not modify the luminaire.
- DO NOT install damaged product.
- Make sure electrical power is OFF before and during installation and maintenance.
- Make sure the equipment is properly grounded.
- Make sure the supply voltage is same as the rated fixture voltage.