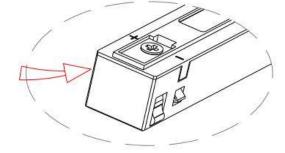

Note: The positive and negative (+, -) signal terminal of 0-10V dimming luminous must be installed corresponding to the input terminal.

The positive and negative (+, -) signal terminal of DALI dimming luminous, the signal termial does not need to be installed corresponding to the input termial.