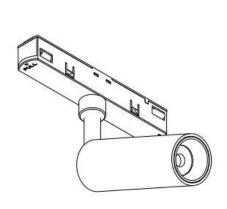

## INDOOR / TRACKLIGHTS / MAGNETIC **TRACK / TUBE TRACKLIGHT D45 H100**

## Item code 86.TL01.8310.02

- Installation and wiring of luminaire must be in accordance with all applicable local codes.
- Installation, inspection, and maintenance of luminaires should be performed by a qualified
- DO NOT make or alter any open holes in the luminaire. Do not modify the luminaire.
- DO NOT install damaged product.
- Make sure electrical power is OFF before and during installation and maintenance.
- Make sure the equipment is properly grounded.
- Make sure the supply voltage is same as the rated fixture voltage.