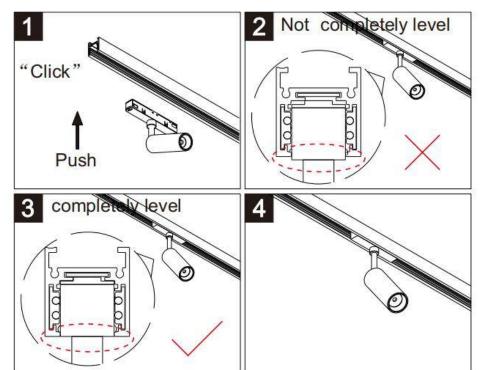

## Item code 86.TL01.8310.02

- Installation and wiring of luminaire must be in accordance with all applicable local codes.
- Installation, inspection, and maintenance of luminaires should be performed by a qualified
- DO NOT make or alter any open holes in the luminaire. Do not modify the luminaire.
- DO NOT install damaged product.
- Make sure electrical power is OFF before and during installation and maintenance.
- Make sure the equipment is properly grounded.
- Make sure the supply voltage is same as the rated fixture voltage.