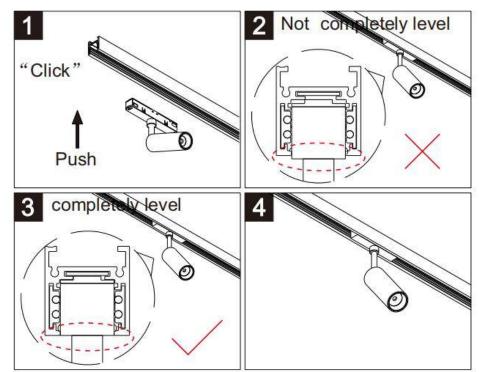

## Item code 86.TL01.8311.01

- Installation and wiring of luminaire must be in accordance with all applicable local codes.
- Installation, inspection, and maintenance of luminaires should be performed by a qualified
- DO NOT make or alter any open holes in the luminaire. Do not modify the luminaire.
- DO NOT install damaged product.
- Make sure electrical power is OFF before and during installation and maintenance.
- Make sure the equipment is properly grounded.
- Make sure the supply voltage is same as the rated fixture voltage.