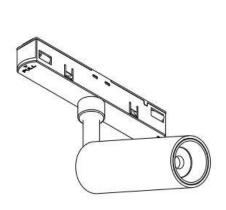

## INDOOR / TRACKLIGHTS / MAGNETIC **TRACK / TUBE TRACKLIGHT D45 H100**

## Item code 86.TL01.8311.02

- Installation and wiring of luminaire must be in accordance with all applicable local codes.
- Installation, inspection, and maintenance of luminaires should be performed by a qualified
- DO NOT make or alter any open holes in the luminaire. Do not modify the luminaire.
- DO NOT install damaged product.
- Make sure electrical power is OFF before and during installation and maintenance.
- Make sure the equipment is properly grounded.
- Make sure the supply voltage is same as the rated fixture voltage.