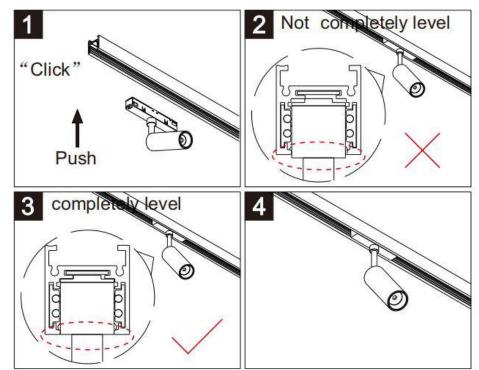

## Item code 86.TL01.8311.02

- Installation and wiring of luminaire must be in accordance with all applicable local codes.
- Installation, inspection, and maintenance of luminaires should be performed by a qualified
- DO NOT make or alter any open holes in the luminaire. Do not modify the luminaire.
- DO NOT install damaged product.
- Make sure electrical power is OFF before and during installation and maintenance.
- Make sure the equipment is properly grounded.
- Make sure the supply voltage is same as the rated fixture voltage.