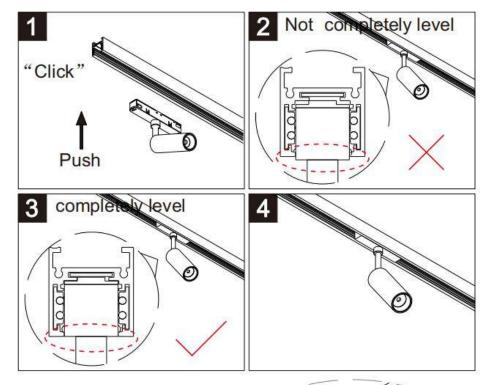

## INDOOR / TRACKLIGHTS / MAGNETIC TRACK / TUBE TRACKLIGHT D45 H100

## Item code 86.TL01.8313.01



- T
- Installation and wiring of luminaire must be in accordance with all applicable local codes.
- Installation, inspection, and maintenance of luminaires should be performed by a qualified
  should be performed by a qualified
- electrician.
- DO NOT make or alter any open holes in the luminaire. Do not modify the luminaire.
- DO NOT install damaged product.
- Make sure electrical power is OFF before and during installation and maintenance.
- Make sure the equipment is properly grounded.
- Make sure the supply voltage is same as the rated fixture voltage.

A REAL PROPERTY OF



Note: The positive and negative (+, -) signal terminal of 0-10V dimming luminous must be installed corresponding to the input terminal.

The positive and negative (+, -) signal terminal of DALI dimming luminous, the signal termial does not need to be installed corresponding to the input termial.