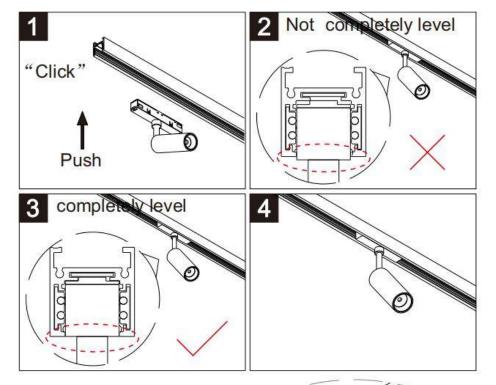

## INDOOR / TRACKLIGHTS / MAGNETIC TRACK / TUBE TRACKLIGHT D45 H100

## Item code 86.TL01.8313.02

- T
- Installation and wiring of luminaire must be in accordance with all applicable local codes.
- Installation, inspection, and maintenance of luminaires should be performed by a qualified
  plastrigion
- electrician.
- DO NOT make or alter any open holes in the luminaire. Do not modify the luminaire.
- DO NOT install damaged product.
- Make sure electrical power is OFF before and during installation and maintenance.
- Make sure the equipment is properly grounded.
- Make sure the supply voltage is same as the rated fixture voltage.