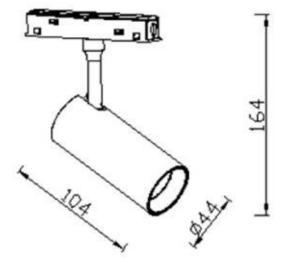

## Tube tracklight D45 H100

Lavov tracklight from the family Tube tracklight D45 H100 with a power of 10W and a beam angle of 24°. With a real lumen output of 1000lm and an efficiency of 100lm/W. Made in Die cast aluminium and finished in white color. DALI Tunable White Dim  $0.1 \sim 100\%$ .

## Scheme

| Product                       |                                    |
|-------------------------------|------------------------------------|
| Real power (W)                | 10                                 |
| Real luminous flux (Lm)       | 1000lm                             |
| Luminous efficiency<br>(Lm/W) | 100                                |
| Beam angle (º)                | 24°                                |
| Colour                        | white                              |
| Chip Brand                    | EPISTAR                            |
| Control gear included         | YES                                |
| Control gear                  | DALI Tunable White Dim<br>0.1~100% |
| Flicker Free                  | Yes                                |
| Average life time (h)         | 50000hrs L80 B10                   |
| Colour temperature (K)        | 3000                               |
| Colour consistency<br>(SDCM)  | SDCM<3                             |
| CRI                           | 90                                 |