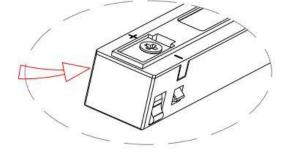

Note: The positive and negative (+, -) signal terminal of 0-10V dimming luminous must be installed corresponding to the input terminal.

The positive and negative (+, -) signal terminal of DALI dimming luminous, the signal termial does not need to be installed corresponding to the input termial.