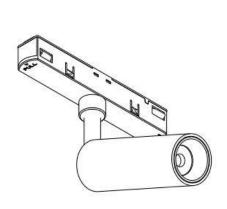

## INDOOR / TRACKLIGHTS / MAGNETIC **TRACK / TUBE TRACKLIGHT D45 H100**

## Item code 86.TL01.8320.01

- Installation and wiring of luminaire must be in accordance with all applicable local codes.
- Installation, inspection, and maintenance of luminaires should be performed by a qualified
- DO NOT make or alter any open holes in the luminaire. Do not modify the luminaire.
- DO NOT install damaged product.
- Make sure electrical power is OFF before and during installation and maintenance.
- Make sure the equipment is properly grounded.
- Make sure the supply voltage is same as the rated fixture voltage.