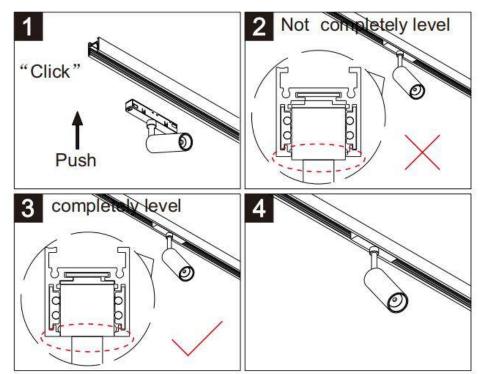

## Item code 86.TL01.8320.01

- Installation and wiring of luminaire must be in accordance with all applicable local codes.
- Installation, inspection, and maintenance of luminaires should be performed by a qualified
- DO NOT make or alter any open holes in the luminaire. Do not modify the luminaire.
- DO NOT install damaged product.
- Make sure electrical power is OFF before and during installation and maintenance.
- Make sure the equipment is properly grounded.
- Make sure the supply voltage is same as the rated fixture voltage.