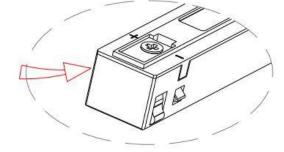

Note: The positive and negative (+, -) signal terminal of 0-10V dimming luminous must be installed corresponding to the input terminal.

The positive and negative (+, -) signal terminal of DALI dimming luminous, the signal termial does not need to be installed corresponding to the input termial.