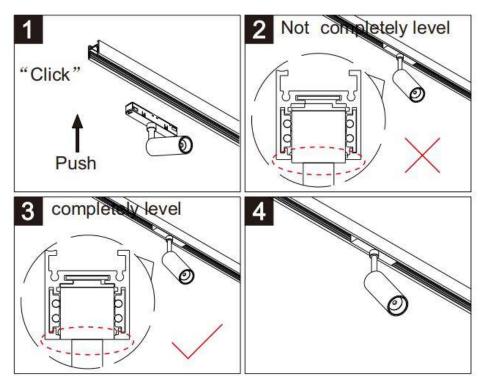

## Item code 86.TL01.8320.02

- Installation and wiring of luminaire must be in accordance with all applicable local codes.
- Installation, inspection, and maintenance of luminaires should be performed by a qualified
- DO NOT make or alter any open holes in the luminaire. Do not modify the luminaire.
- DO NOT install damaged product.
- Make sure electrical power is OFF before and during installation and maintenance.
- Make sure the equipment is properly grounded.
- Make sure the supply voltage is same as the rated fixture voltage.