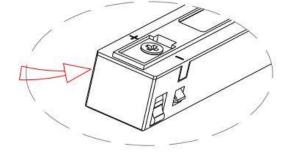

Note: The positive and negative (+, -) signal terminal of 0-10V dimming luminous must be installed corresponding to the input terminal.

The positive and negative (+, -) signal terminal of DALI dimming luminous, the signal termial does not need to be installed corresponding to the input termial.