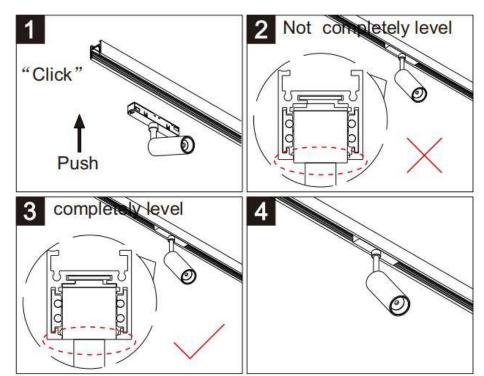

## Item code 86.TL01.8321.01

- Installation and wiring of luminaire must be in accordance with all applicable local codes.
- Installation, inspection, and maintenance of luminaires should be performed by a qualified
- DO NOT make or alter any open holes in the luminaire. Do not modify the luminaire.
- DO NOT install damaged product.
- Make sure electrical power is OFF before and during installation and maintenance.
- Make sure the equipment is properly grounded.
- Make sure the supply voltage is same as the rated fixture voltage.