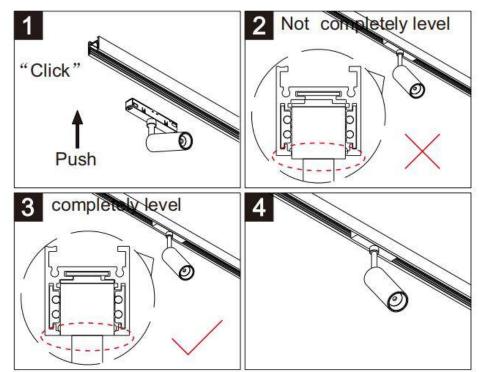

## Item code 86.TL01.8321.02

- Installation and wiring of luminaire must be in accordance with all applicable local codes.
- Installation, inspection, and maintenance of luminaires should be performed by a qualified
- DO NOT make or alter any open holes in the luminaire. Do not modify the luminaire.
- DO NOT install damaged product.
- Make sure electrical power is OFF before and during installation and maintenance.
- Make sure the equipment is properly grounded.
- Make sure the supply voltage is same as the rated fixture voltage.