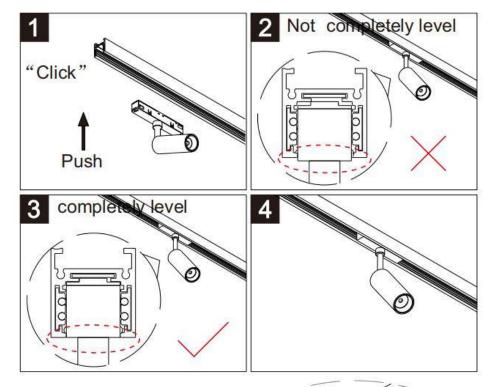

## Item code 86.TL01.8323.01

- T
- Installation and wiring of luminaire must be in accordance with all applicable local codes.
- Installation, inspection, and maintenance of luminaires should be performed by a qualified
  should be performed by a qualified
- electrician.
- DO NOT make or alter any open holes in the luminaire. Do not modify the luminaire.
- DO NOT install damaged product.
- Make sure electrical power is OFF before and during installation and maintenance.
- Make sure the equipment is properly grounded.
- Make sure the supply voltage is same as the rated fixture voltage.