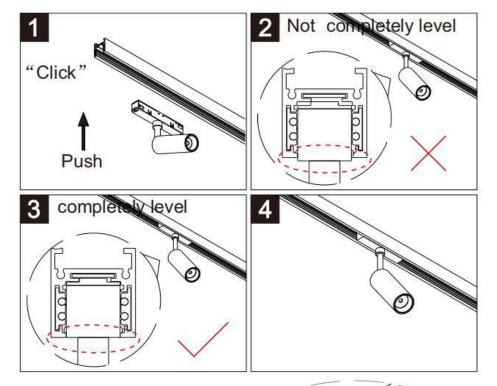

## INDOOR / TRACKLIGHTS / MAGNETIC TRACK / TUBE TRACKLIGHT D45 H100

## Item code 86.TL01.8323.02

- T
- Installation and wiring of luminaire must be in accordance with all applicable local codes.
- Installation, inspection, and maintenance of luminaires should be performed by a qualified
  plastrigion
- electrician.
- DO NOT make or alter any open holes in the luminaire. Do not modify the luminaire.
- DO NOT install damaged product.
- Make sure electrical power is OFF before and during installation and maintenance.
- Make sure the equipment is properly grounded.
- Make sure the supply voltage is same as the rated fixture voltage.