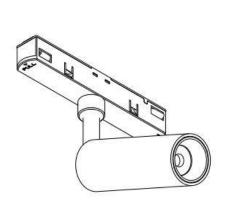

## INDOOR / TRACKLIGHTS / MAGNETIC **TRACK / TUBE TRACKLIGHT D45 H100**

## Item code 86.TL01.8330.01

- Installation and wiring of luminaire must be in accordance with all applicable local codes.
- Installation, inspection, and maintenance of luminaires should be performed by a qualified
- DO NOT make or alter any open holes in the luminaire. Do not modify the luminaire.
- DO NOT install damaged product.
- Make sure electrical power is OFF before and during installation and maintenance.
- Make sure the equipment is properly grounded.
- Make sure the supply voltage is same as the rated fixture voltage.