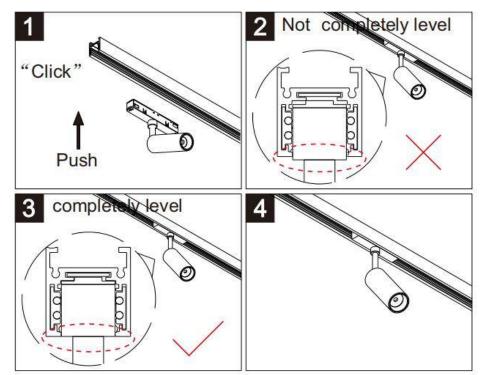

## Item code 86.TL01.8330.01

- Installation and wiring of luminaire must be in accordance with all applicable local codes.
- Installation, inspection, and maintenance of luminaires should be performed by a qualified
- DO NOT make or alter any open holes in the luminaire. Do not modify the luminaire.
- DO NOT install damaged product.
- Make sure electrical power is OFF before and during installation and maintenance.
- Make sure the equipment is properly grounded.
- Make sure the supply voltage is same as the rated fixture voltage.