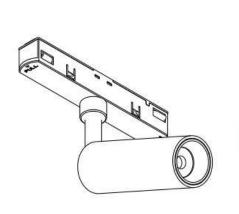

## INDOOR / TRACKLIGHTS / MAGNETIC **TRACK / TUBE TRACKLIGHT D45 H100**

## Item code 86.TL01.8330.02

- Installation and wiring of luminaire must be in accordance with all applicable local codes.
- Installation, inspection, and maintenance of luminaires should be performed by a qualified
- DO NOT make or alter any open holes in the luminaire. Do not modify the luminaire.
- DO NOT install damaged product.
- Make sure electrical power is OFF before and during installation and maintenance.
- Make sure the equipment is properly grounded.
- Make sure the supply voltage is same as the rated fixture voltage.