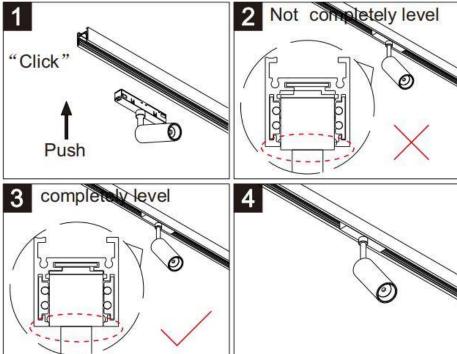

## Item code 86.TL01.8330.02

- Installation and wiring of luminaire must be in accordance with all applicable local codes.
- Installation, inspection, and maintenance of luminaires should be performed by a qualified
- DO NOT make or alter any open holes in the luminaire. Do not modify the luminaire.
- DO NOT install damaged product.
- Make sure electrical power is OFF before and during installation and maintenance.
- Make sure the equipment is properly grounded.
- Make sure the supply voltage is same as the rated fixture voltage.