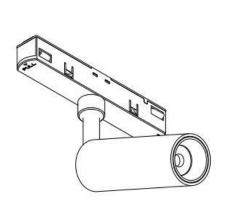

## INDOOR / TRACKLIGHTS / MAGNETIC **TRACK / TUBE TRACKLIGHT D45 H100**

## Item code 86.TL01.8331.01

- Installation and wiring of luminaire must be in accordance with all applicable local codes.
- Installation, inspection, and maintenance of luminaires should be performed by a qualified
- DO NOT make or alter any open holes in the luminaire. Do not modify the luminaire.
- DO NOT install damaged product.
- Make sure electrical power is OFF before and during installation and maintenance.
- Make sure the equipment is properly grounded.
- Make sure the supply voltage is same as the rated fixture voltage.