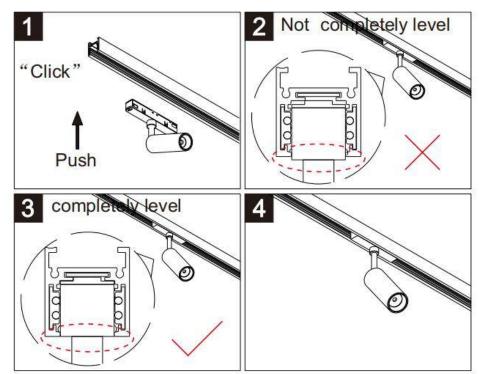

## Item code 86.TL01.8331.01

- Installation and wiring of luminaire must be in accordance with all applicable local codes.
- Installation, inspection, and maintenance of luminaires should be performed by a qualified
- DO NOT make or alter any open holes in the luminaire. Do not modify the luminaire.
- DO NOT install damaged product.
- Make sure electrical power is OFF before and during installation and maintenance.
- Make sure the equipment is properly grounded.
- Make sure the supply voltage is same as the rated fixture voltage.