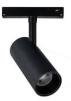

## INDOOR / TRACKLIGHTS / MAGNETIC **TRACK / TUBE TRACKLIGHT D45 H100**

## Item code 86.TL01.8331.02

- Installation and wiring of luminaire must be in accordance with all applicable local codes.
- Installation, inspection, and maintenance of luminaires should be performed by a qualified
- DO NOT make or alter any open holes in the luminaire. Do not modify the luminaire.
- DO NOT install damaged product.
- Make sure electrical power is OFF before and during installation and maintenance.
- Make sure the equipment is properly grounded.
- Make sure the supply voltage is same as the rated fixture voltage.