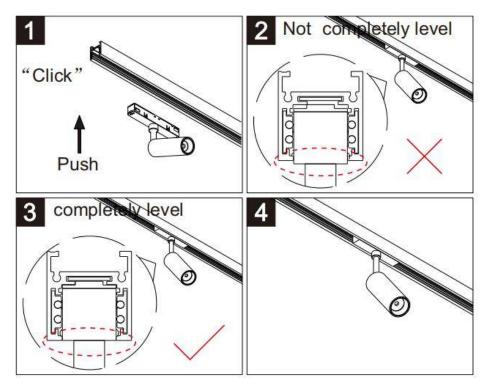

## Item code 86.TL01.8331.02

- Installation and wiring of luminaire must be in accordance with all applicable local codes.
- Installation, inspection, and maintenance of luminaires should be performed by a qualified
- DO NOT make or alter any open holes in the luminaire. Do not modify the luminaire.
- DO NOT install damaged product.
- Make sure electrical power is OFF before and during installation and maintenance.
- Make sure the equipment is properly grounded.
- Make sure the supply voltage is same as the rated fixture voltage.